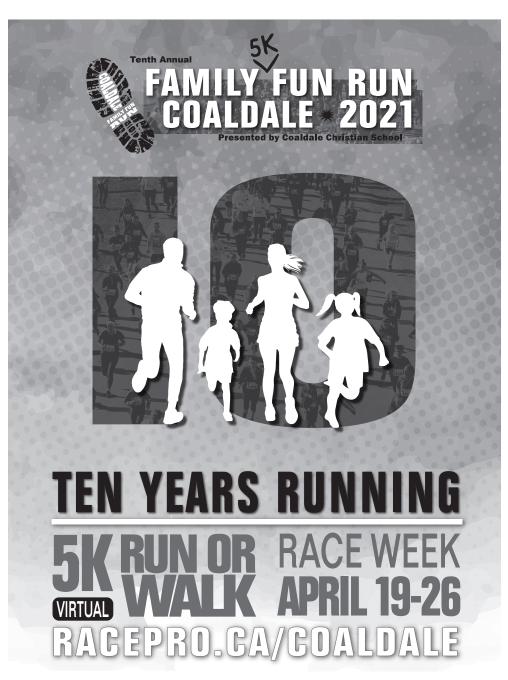

# VIRTUAL RACE INSTRUCTIONS

- Run any time during April 19-26
- Track your own distance and time using your watch or favorite app, then post online!
- Take advantage of the many new pathways in Coaldale or run/walk the traditional race course with start line at Coaldale Christian School
- Treadmills are acceptable
- When you register for the Fun Run, you will receive a confirmation email. The evening of April 17 an email will be sent with detailed instructions along with a link to a sample video explaining exactly what you need to do next
- Snap a picture or screen shot of your time and upload it with your posting (optional)
- Remember to take photos and post them to social media using #CoaldaleFunRun2021